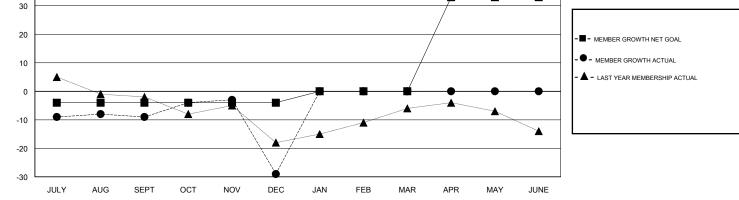

## GMT CA

|               | Club          | s         |               | Members               |                           |                         |                                                    |
|---------------|---------------|-----------|---------------|-----------------------|---------------------------|-------------------------|----------------------------------------------------|
|               | RESULTS FOR   | 2017-2018 |               | RESULTS FOR 2017-2018 |                           |                         |                                                    |
| QUARTER       | NEW CLUB GOAL | NEW CLUBS | DROPPED CLUBS | QUARTER               | MEMBER GROWTH NET<br>GOAL | MEMBER GROWTH<br>ACTUAL | DROPPED<br>MEMBERS ACTUAL<br>(including transfers) |
| JULY/AUG/SEPT | 0             | 0         | 0             | JULY/AUG/SEPT         | -4                        | 16                      | 21                                                 |
| OCT/NOV/DEC   | 0             | 0         | 1             | OCT/NOV/DEC           | 0                         | 15                      | 34                                                 |
| JAN/FEB/MAR   | 0             | 0         | 0             | JAN/FEB/MAR           | 4                         | 0                       | 0                                                  |
| APR/MAY/JUNE  | 1             | 0         | 0             | APR/MAY/JUNE          | 33                        | 0                       | 0                                                  |