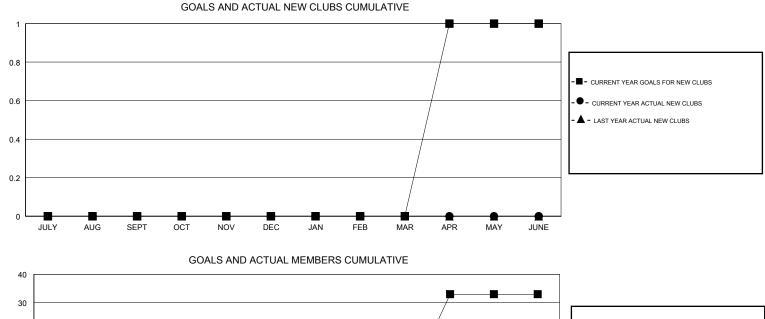

## GMT CA

|               | Club          | s         |               | Members               |                           |                         |                                                    |
|---------------|---------------|-----------|---------------|-----------------------|---------------------------|-------------------------|----------------------------------------------------|
|               | RESULTS FOR   | 2017-2018 |               | RESULTS FOR 2017-2018 |                           |                         |                                                    |
| QUARTER       | NEW CLUB GOAL | NEW CLUBS | DROPPED CLUBS | QUARTER               | MEMBER GROWTH NET<br>GOAL | MEMBER GROWTH<br>ACTUAL | DROPPED<br>MEMBERS ACTUAL<br>(including transfers) |
| JULY/AUG/SEPT | 0             | 0         | 0             | JULY/AUG/SEPT         | -4                        | 16                      | 21                                                 |
| OCT/NOV/DEC   | 0             | 0         | 1             | OCT/NOV/DEC           | 0                         | 15                      | 34                                                 |
| JAN/FEB/MAR   | 0             | 0         | 0             | JAN/FEB/MAR           | 4                         | 0                       | 0                                                  |
| APR/MAY/JUNE  | 1             | 0         | 0             | APR/MAY/JUNE          | 33                        | 0                       | 0                                                  |